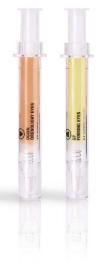

### APPLYING THE ACTIVE INGREDIENTS

Moisturises, drains and tones at different depths and restores the hydrolipidic layer of the eye contour.

Apply 0.5ml (2 pumps) of ONLY FOR EYES DOWN \_DRENOLIGHT EYES to the treatment area and spread the product evenly, simultaneously massaging the eye contour with fingertips, using circular movements (including the mobile eyelid).

Follow the steps indicated in the suggested massage technique (see POWER MASSAGE STONE technique).

Apply 0.25ml (1 pump) of ONLY FOR EYES UP \_FIRMING EYES to the treatment eye, massaging with fingertips, using circular movements (including the mobile eyelid).

Follow the steps indicated in the suggested massage technique (see POWER MASSAGE STONE technique).

Repeat the procedure on the other eye.

ONLY FOR EYES DOWN \_DRENOLIGHT EYES (10ml) ONLY FOR EYES UP \_FIRMING EYES (10ml)