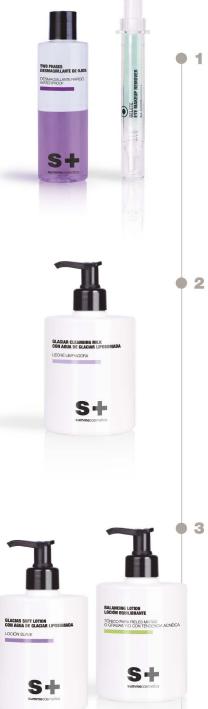

GLACIAR TWO PHASES (200ml) ONLY FOR EYES DELETE \_EYE MAKEUP REMOVER (10ml)

### CLEANSING / REMOVING MAKEUP FROM THE FACE

Cleanses, moisturises and nourishes the outermost layers of the skin.

Put 3 or 4 pumps of GLACIAR CLEANNING MILK, in a bowl, add 2 pumps of GLACIAR SOFT LOTION and mix until an even texture is achieved.

NOTE: Another option is using Beclarity Clarifying Cleanser or Balance Cleanning Mousse or Cell C Cleanning Mousse without mixing with the tonic.

GLACIAR CLEANNING MILK (500ml)

## TONING THE FACE

Restores, moisturises and nourishes the outermost layers of the skin.

Apply GLACIAR SOFT LOTION or BALANCE BALANCING LOTION to the entire face, neck and décolleté with tapping movements, cotton wool or spray, leaving the skin to absorb it naturally.

TIP: Boost the process by gently kneading the cervical nodes.

GLACIAR SOFT LOTION (500ml) BALANCE BALANCING LOTION (500ml)