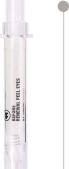

### **EXFOLIATION**

4

5

Frees, detaches and removes dead cells accumulated in the corneal layer and boosts the regeneration of different skin layers.

Apply 0.5ml (2 pumps) of ONLY FOR EYES BEFORE \_RENEWALL PEEL EYES to the treatment area and spread the product evenly, simultaneously massaging the eye contour with fingertips, using circular movements (including the mobile eyelid).

Allow to act for 5 to 10 minutes. Remove with water and dry.

NOTE: During the exposure time, perform the suggested massage technique (see POWER MASSAGE STONE technique).

ONLY FOR EYES BEFORE \_RENEWALL PEEL EYES (10ml)