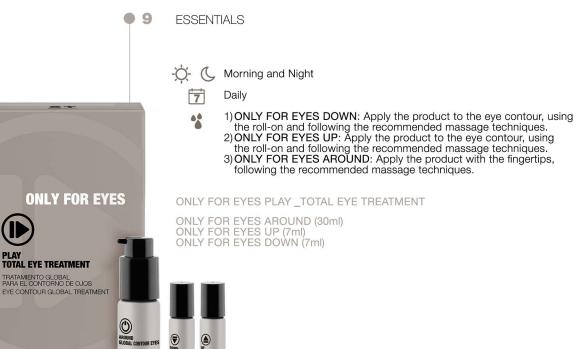

×

\*

Occasionally, for special events

Apply a small amount (the size of a grain of rice) to each eye, setting the product with gentle pressure with the fingertips, beneath the eye from the tear duct towards the outer eye, without dragging, and after ONLY FOR EYES PLAY \_TOTAL EYE TREATMENT