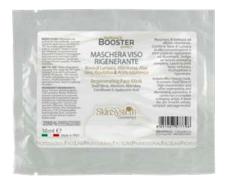

#### BOOSTER 1

Instant effect beauty mask. It contains Snail Slime in high concentration and other regenerating and illuminating substances. It carries out a complete antiaging action. It leave the skin smooth, velvety, compact and regenerated.

ACTIVE INGREDIENTS: Snail Slime, Cornflower Extract, Allantoin, Aloe Vera, Hyaluronic Acid. Instant effect beauty mask. It contains high concentra-tions of Collagen and Hyaluronic Acid which, in synergy with each other, perform a complete restructuring action. It leaves a compact and radiant skin.