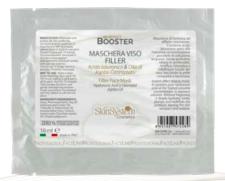

ACTIVE INGREDIENTS: Collagen, Hyaluronic Acid. Instant effect beauty mask. It contains pure Hyaluronic acid at the highest possible concentration in aqueous solution. Without fragrance, it deeply hydrates, tones, plumps and redefines the contours, leaving the skin compact and radiant.

ACTIVE INGREDIENTS: Hyaluronic Acid, Ozonized Jojoba Oil.

- It is recommended to perform a shock treatment using the masks in daily sequence:
- Then apply the masks when needed depending on the effect you want to obtain or on the level of fatigue and skin stress.