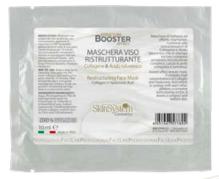

ACTIVE INGREDIENTS: Snail Slime, Cornflower Extract, Allantoin, Aloe Vera, Hyaluronic Acid. Instant effect beauty mask. It contains high concentra-tions of Collagen and Hyaluronic Acid which, in synergy with each other, perform a complete restructuring action. It leaves a compact and radiant skin.

ACTIVE INGREDIENTS: Collagen, Hyaluronic Acid. Instant effect beauty mask. It contains pure Hyaluronic acid at the highest possible concentration in aqueous solution. Without fragrance, it deeply hydrates, tones, plumps and redefines the contours, leaving the skin compact and radiant.