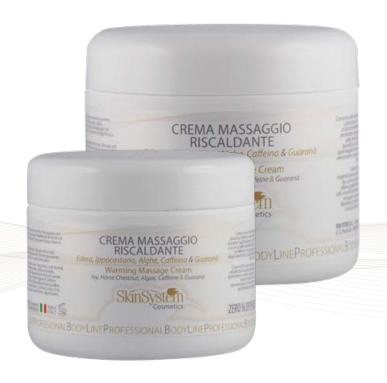

## Body Line Creams

ZERO %

PARABENS, PARAFFINUM, SLS,
PETROLATUM, COLORS, SLES,
BHT/BHA, ANIMAL DERIVED.

WARMING MASSAGE CREAM Ivy, Horse Chestnut, Algae, Caffeine, Guaranà, Carnitine

Format 250 ml and 500 ml

Cod. 1010020037 / 1010020028

Massage cream rich in specific active physiotherapeutic extracts indicated in the prevention and treatment of skin imperfections of cellulite and localized adiposity. The warming action produced during the application of the product, allows a greater absorption and effectiveness of the active ingredients. Thanks to its balanced formulation and to its high fluency, it is the ideal product in specific massages for the treatment and care of problematic cases of localized fat and stagnation of liquids.